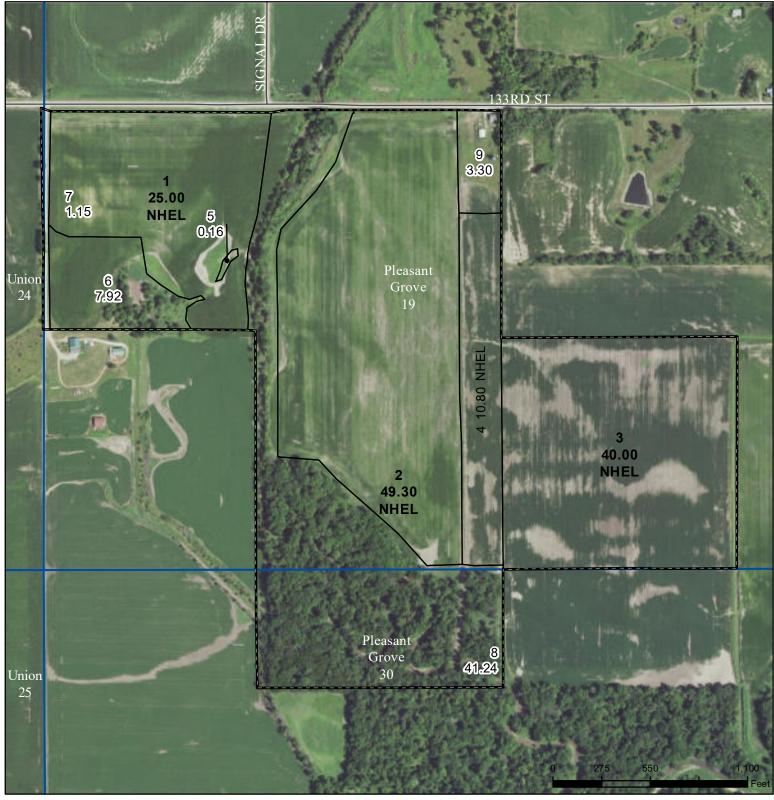

## Mahaska County, Iowa

2024 Program Year Map Created October 02, 2023

ALL FIELDS NON IRRIGATED

Farm **4311** Tract 1769

## Wetland Determination Identifiers

Restricted Use

Limited Restrictions

**Exempt from Conservation** 

Compliance Provisions

United States Department of Agriculture (USDA) Farm Service Agency (FSA) maps are for FSA Program administration only. This map does not represent a legal survey or reflect actual ownership; rather it depicts the information provided directly from the producer and/or National Agricultural Imagery Program (NAIP) imagery. The producer accepts the data 'as is' and assumes all risks associated with its use. USDA-FSA assumes no responsibility for actual or consequential damage incurred as a result of any user's reliance on this data outside FSA Programs. Wetland identifiers do not represent the size, shape, or specific determination of the area. Refer to your original determination (CPA-026 and attached maps) for exact boundaries and determinations or contact USDA Natural Resources Conservation Service (NRCS).

Tract Cropland Total: 125.10 acres